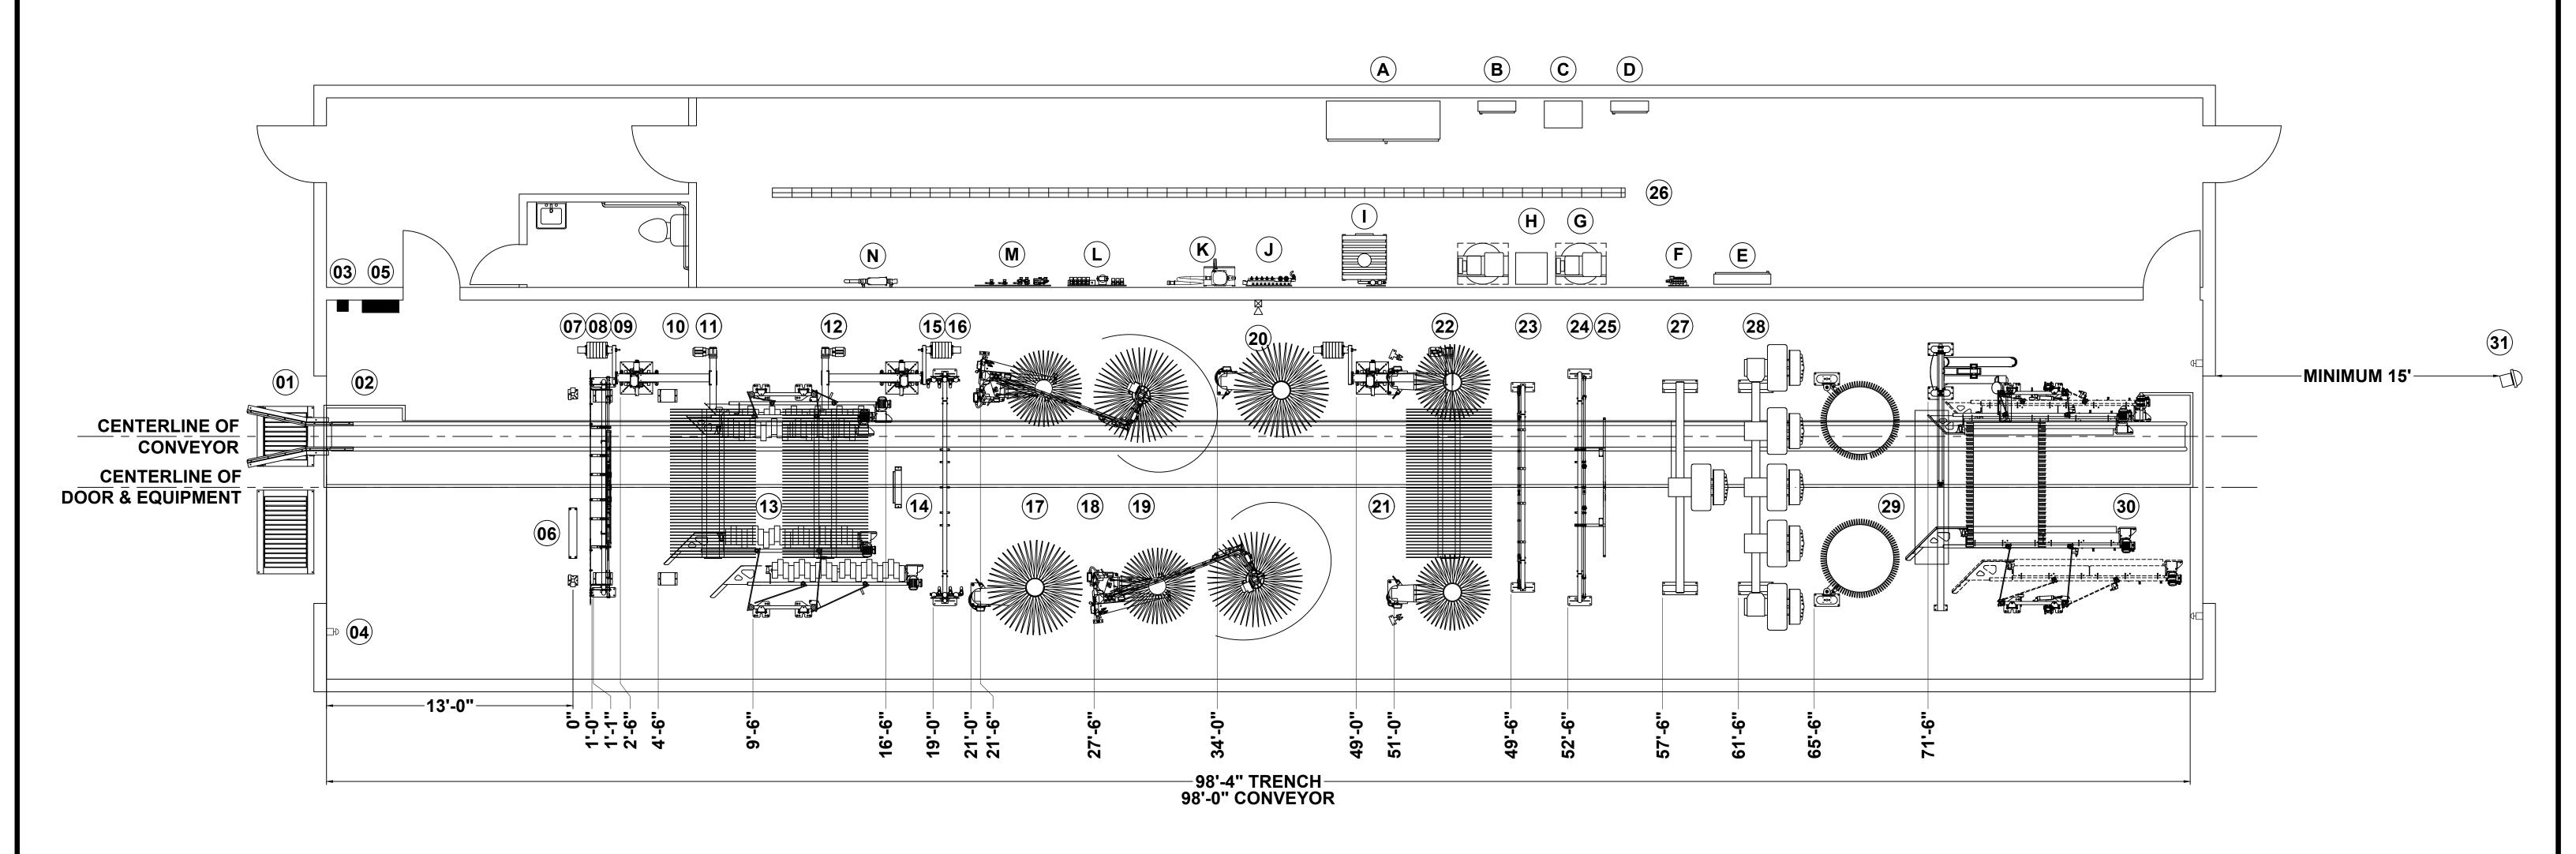

| ITEM #EQUIPMENT DESCRIPTIONMODEL01CORRELATORXR12002CONVEYORXR100003MANUAL ROLLER UP BUTTON-04EMERGENCY STOP BUTTONS-05PUSH BUTTON STATION - E-STOP / POWERPBS400006TAPE SWITCH FOR CTA'S- |  |
|-------------------------------------------------------------------------------------------------------------------------------------------------------------------------------------------|--|
| 02CONVEYORXR100003MANUAL ROLLER UP BUTTON-04EMERGENCY STOP BUTTONS-05PUSH BUTTON STATION - E-STOP / POWERPBS4000                                                                          |  |
| 03MANUAL ROLLER UP BUTTON-04EMERGENCY STOP BUTTONS-05PUSH BUTTON STATION - E-STOP / POWERPBS4000                                                                                          |  |
| 04EMERGENCY STOP BUTTONS-05PUSH BUTTON STATION - E-STOP / POWERPBS4000                                                                                                                    |  |
| 05 PUSH BUTTON STATION - E-STOP / POWER PBS4000                                                                                                                                           |  |
|                                                                                                                                                                                           |  |
|                                                                                                                                                                                           |  |
| 07 DOUBLE PHOTO EYES IR-110-2                                                                                                                                                             |  |
| 08 VERSA TRANS ARCH VTA-1                                                                                                                                                                 |  |
| 09 CHEMICAL TIRE APPLICATOR - WHEEL RITE PRECISION CTA                                                                                                                                    |  |
| 10 CHEMICAL TIRE APPLICATOR - WHEEL RITE PRECISION CTA                                                                                                                                    |  |
| 11 TOP BRUSH WITH 94 INCH CORE RS1000                                                                                                                                                     |  |
| 12 TOP BRUSH WITH 94 INCH CORE RS1000                                                                                                                                                     |  |
| 13 MAGNUM WHEEL BOSS - IBA WITH BRISTLE BRUSH MW2000                                                                                                                                      |  |
| 14 LOW PRESSURE UNDERCARRIAGE SPRAY RW-100                                                                                                                                                |  |
| 15 VERSA ARCH RW-111W                                                                                                                                                                     |  |
| 16 DUAL TRIPLE BOOMERANG FOAMERS ON VERSA ARCH -                                                                                                                                          |  |
| 17 HIGH SIDE WASHERS RS301                                                                                                                                                                |  |
| 18 LOW SIDE WASHER WITH 30" CORE - QUADPACK RS400                                                                                                                                         |  |
| 19 SUPERFLEX WRAP AROUND - LONG ARMS RS701                                                                                                                                                |  |
| 20 WARNING HORN -                                                                                                                                                                         |  |
| 21 LOW SIDE WASHER WITH 30" CORE RS400                                                                                                                                                    |  |
| 22 TOP BRUSH WITH 94 INCH CORE RS1000                                                                                                                                                     |  |
| 23 MAGNUM HIGH PRESSURE ARCH WITH 9 FAN JET NOZZLES -                                                                                                                                     |  |
| 24 VERSA ARCH RW-111W-1                                                                                                                                                                   |  |
| 25 RAIN BAR - ARCH MOUNTED RW112                                                                                                                                                          |  |
| 26 BACKROOM TRENCH - HUB DRAIN -                                                                                                                                                          |  |
| 27 TECH 21 DRYER ON STANDARD PROBUILD ARCH -                                                                                                                                              |  |
| 28 TECH 21 DRYERS ON STANDARD PROBUILD ARCH -                                                                                                                                             |  |
| 29 DRY & SHINE - BY OTHERS -                                                                                                                                                              |  |
| 30 GLOSS BOSS 8' BRUSH MT2500                                                                                                                                                             |  |
| 31 STOP & GO TRAFFIC LIGHT TR120L2P                                                                                                                                                       |  |
| A MASTER CONTROL CENTER - 72W-72H-24D MCC                                                                                                                                                 |  |
| B SECONDARY DISTRIBUTION PANEL DP                                                                                                                                                         |  |
| C SECONDARY DISTRIBUTION TRANSFORMER STX                                                                                                                                                  |  |
| D MAIN DISTRIBUTION PANEL DP                                                                                                                                                              |  |
| E DRY & SHINE CONTROL PANEL -                                                                                                                                                             |  |
| F POWERLOCK PANEL -                                                                                                                                                                       |  |
| G AIR COMPRESSORS -                                                                                                                                                                       |  |
| H AIR DRYER -                                                                                                                                                                             |  |
| I MAGNUM HIGH PRESSURE PUMP 15HP M2000R                                                                                                                                                   |  |
| J HYDRAFLEX CHEMICAL PANEL XD GEN2 5/2/9                                                                                                                                                  |  |
| K GRUNDFOS 40GPM PUMP -                                                                                                                                                                   |  |
| L WATER DISTRIBUTION PANEL -                                                                                                                                                              |  |
| M AIR DISTRIBUTION PANEL -                                                                                                                                                                |  |
| N WATER MAIN -                                                                                                                                                                            |  |