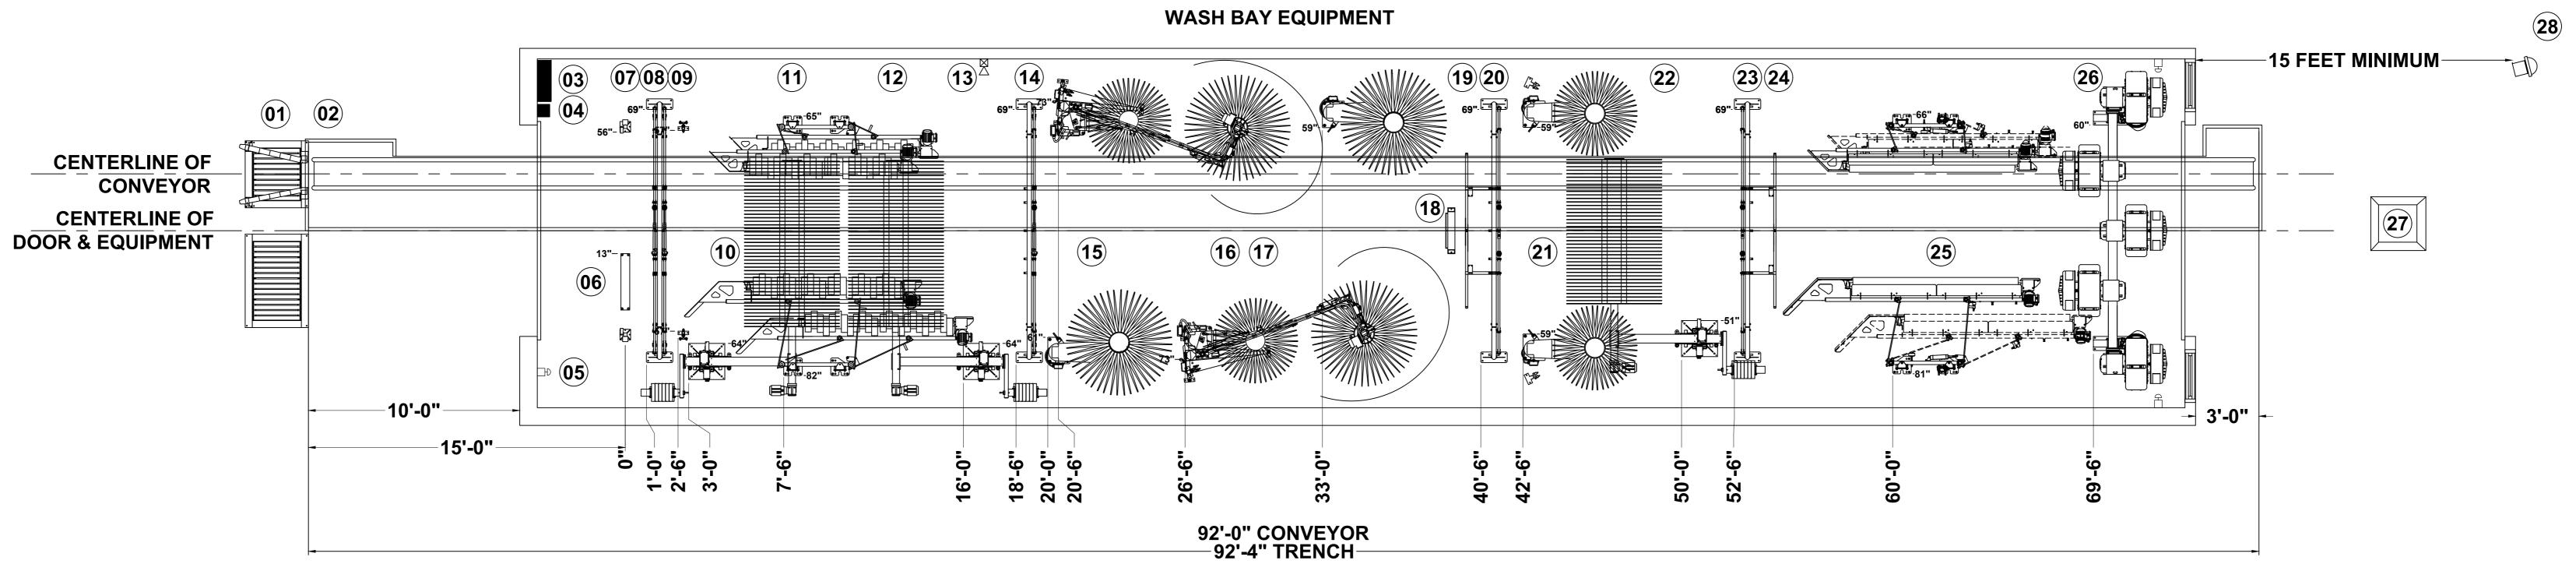

| WASH BAY EQUIPMENT - LAYOUT SCHEDULE |                                             |           |                                    |  |  |  |  |
|--------------------------------------|---------------------------------------------|-----------|------------------------------------|--|--|--|--|
| ITEM #                               | EQUIPMENT DESCRIPTION                       | MODEL     | NOTES-L1                           |  |  |  |  |
| 01                                   | CORRELATOR WITH WHEEL SAFE PLUS             | RC120     |                                    |  |  |  |  |
| 02                                   | CONVEYOR                                    | XR1000    |                                    |  |  |  |  |
| 03                                   | MENU STATION                                | PBS4000   | ATTENDANT CAR WASH HMI             |  |  |  |  |
| 04                                   | MANUAL ROLLER UP BUTTON                     |           | FOR CONDUIT DETAILS SEE DRAWING P2 |  |  |  |  |
| 05                                   | EMERGENCY STOP BUTTONS                      |           |                                    |  |  |  |  |
| 06                                   | TAPE SWITCH FOR CTA'S                       |           | FOR VEHICLE DETECTION              |  |  |  |  |
| 07                                   | DOUBLE PHOTO EYES (DS & PS)                 | IR-110-2  | VEHICLE DETECTOR                   |  |  |  |  |
| 08                                   | VERSA ARCH WITH DUAL FOAMING MANIFOLDS      | RW-111W-2 | PRESOAK / SOAP                     |  |  |  |  |
| 09                                   | CHEMICAL TIRE APPLICATOR - STAINLESS STEEL  | СТА       |                                    |  |  |  |  |
| 10                                   | MAGNUM WHEEL BOSS - FOAM BRUSH - (DS & PS)  | MW2000    |                                    |  |  |  |  |
| 11                                   | TOP BRUSH WITH 94 INCH CORE                 | RS1000    |                                    |  |  |  |  |
| 12                                   | TOP BRUSH WITH 94 INCH CORE                 | RS1000    |                                    |  |  |  |  |
| 13                                   | WARNING HORN                                |           |                                    |  |  |  |  |
| 14                                   | VERSA ARCH WITH SINGLE FOAMING MANIFOLD     | RW-111W-1 | POLISH WAX                         |  |  |  |  |
| 15                                   | HIGH SIDE WASHERS - STAGGERED (DS & PS)     | RS301     |                                    |  |  |  |  |
| 16                                   | LOW SIDE WASHER WITH 45" CORE (DS & PS)     | RS400     |                                    |  |  |  |  |
| 17                                   | SUPERFLEX WRAP-AROUND (DS & PS)             | RS701     | WITH QUAD PAK BASE PLATE OPTION    |  |  |  |  |
| 18                                   | LOW PRESSURE UNDERCARRIAGE SPRAY            | RW-100    |                                    |  |  |  |  |
| 19                                   | RAIN BAR - ARCH MOUNTED                     | RW112     |                                    |  |  |  |  |
| 20                                   | VERSA ARCH WITH SINGLE NON-FOAMING MANIFOLD | RW-111W-1 | HOT WAX                            |  |  |  |  |
| 21                                   | LOW SIDE WASHER WITH 30" CORE (DS & PS)     | RS400     |                                    |  |  |  |  |
| 22                                   | TOP BRUSH WITH 82 INCH CORE                 | RS1000    |                                    |  |  |  |  |
| 23                                   | VERSA ARCH WITH SINGLE NON-FOAMING MANIFOLD | RW-111W-1 | RINSE / SEALER WAX                 |  |  |  |  |
| 24                                   | RAIN BAR - ARCH MOUNTED                     | RW112     |                                    |  |  |  |  |
| 25                                   | GLOSS BOSS (DS & PS)                        | MT2500    |                                    |  |  |  |  |
| 26                                   | TECH 21 DRYERS WITH STANDARD PROBUILD ARCH  |           | 7X PRODUCERS                       |  |  |  |  |
| 27                                   | ANTI-COLLISION PAD                          |           |                                    |  |  |  |  |
| 28                                   | STOP & GO TRAFFIC LIGHT                     | TR120L2P  |                                    |  |  |  |  |