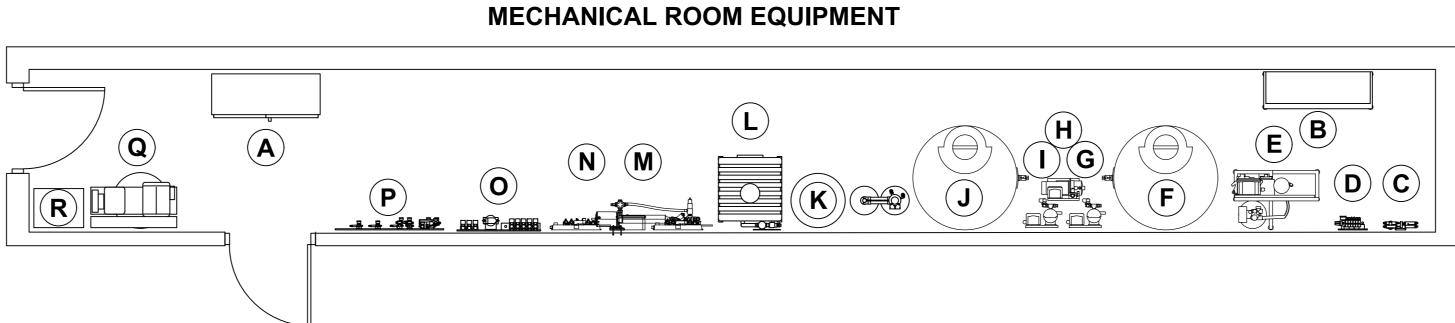

| ITEM # | EQUIPMENT DESCRIPTION                  | MODEL       | NOTES-L1  |
|--------|----------------------------------------|-------------|-----------|
| Α      | MASTER CONTROL CENTER - 48W-72H-18D    | MCC         |           |
| В      | RECLAIM SYSTEM                         | PW300-5M120 |           |
| С      | GLOSS BOSS CHEMICAL PANEL              |             |           |
| D      | POWERLOCK CONTROL PANEL                |             |           |
| Е      | R.O. SYSTEM                            | PC06KS      |           |
| F      | R.O. STORAGE TANK                      |             |           |
| G      | R.O. DELIVERY PUMP                     |             |           |
| Н      | R.O. REJECT REPRESSURIZATION PUMP      |             |           |
| I      | R.O. DELIVERY REJECT PUMP              |             |           |
| J      | R.O. REJECT TANK                       |             |           |
| K      | WATER SOFTENER                         | CP213       |           |
| L      | MAGNUM HIGH PRESSURE PUMP 7.5HP        | M1000R      |           |
| Μ      | HYDRAFLEX CHEMICAL PUMPS X2 WITH SPARE |             | 2X 20GP   |
| Ν      | HYDRAFLEX CHEMICAL PANELS X2           | MD5A        |           |
| 0      | WATER DISTRIBUTION PANEL               |             |           |
| Р      | AIR DISTRIBUTION PANEL                 |             |           |
| Q      | AIR COMPRESSOR - SINGLE VERTICAL       |             | BY OTHERS |
| R      | AIR DRYER                              |             | BY OTHERS |